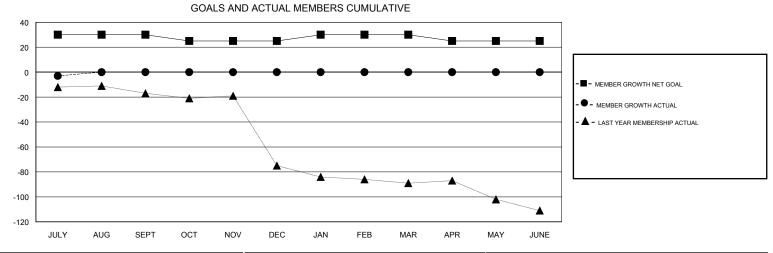

## STEVE ANTON **LOCATION ILLINOIS GMT CA** Clubs Members RESULTS FOR 2018-2019 RESULTS FOR 2018-2019 NEW CLUB GOAL NEW CLUBS DROPPED CLUBS MEMBER GROWTH NET MEMBER GROWTH DROPPED QUARTER QUARTER GOAL ACTUAL MEMBERS ACTUAL (including transfers) 0 0 30 10 JULY/AUG/SEPT JULY/AUG/SEPT